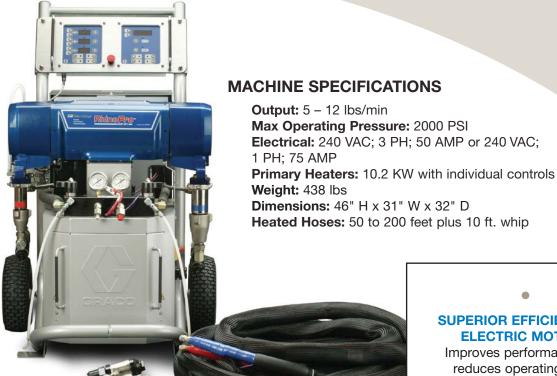

### **MACHINE SPECIFICATIONS**

Output: 5 - 12 lbs/min

Max Operating Pressure: 2000 PSI

Electrical: 240 VAC; 3 PH; 50 AMP or 240 VAC; 1 PH; 75 AMP

Primary Heaters: 10.2 KW with individual controls

Weight: 438 lbs

**Dimensions:** 46" H x 31" W x 32" D

Heated Hoses: 50 to 200 feet plus 10 ft. whip